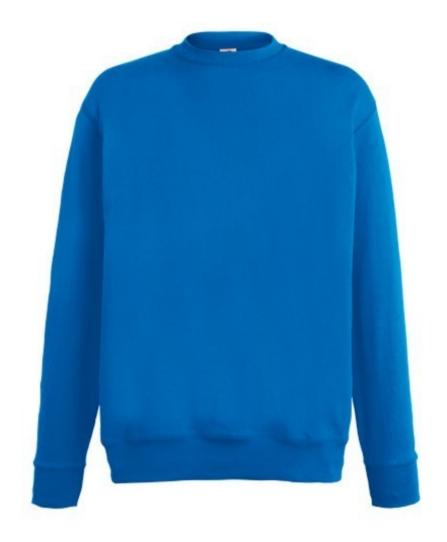

## **Basic informations**

Size: 2XL

Package: 24

Length: 60

Width: 39.5

Height: 30

Size: 2XL

Color: Royal blue

### **Colors**

Fruit of the Loom, Lightweight Set-in Sweat, Classic Lightweight Men's Sweatshirt, Royal Blue, 2XL. Classic men's sweatshirt, pocket-free sweatshirt, with light collar and sleeves at the ends of the sweatshirt, 80% cotton and 20% polyester, 240gm / m2 cotton. Branding: DTG, screen printing, flex, flock, embroidery